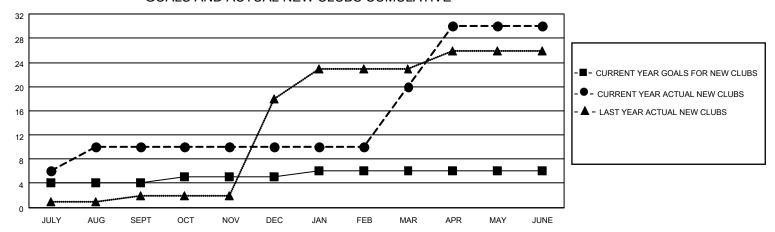

#### GOALS AND ACTUAL NEW CLUBS CUMULATIVE

### District 315B2

| Clubs RESULTS FOR 2021-2022 |   |    |   | Members RESULTS FOR 2021-2022 |    |      |     |
|-----------------------------|---|----|---|-------------------------------|----|------|-----|
|                             |   |    |   |                               |    |      |     |
| JULY/AUG/SEPT               | 4 | 10 | 1 | JULY/AUG/SEPT                 | 40 | 371  | 60  |
| OCT/NOV/DEC                 | 1 | 0  | 0 | OCT/NOV/DEC                   | 18 | 90   | 45  |
| JAN/FEB/MAR                 | 1 | 10 | 0 | JAN/FEB/MAR                   | 16 | 788  | 49  |
| APR/MAY/JUNE                | 0 | 10 | 0 | APR/MAY/JUNE                  | 0  | 1091 | 155 |