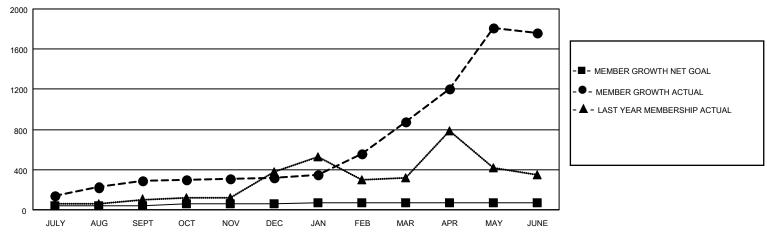

#### GOALS AND ACTUAL MEMBERS CUMULATIVE

| 121 CLUBS OF 136 ADDED 1 OR<br>MORE NEW MEMBERS | GENDER DISTRIBUTION             |                                                                                                                                     |  |
|-------------------------------------------------|---------------------------------|-------------------------------------------------------------------------------------------------------------------------------------|--|
|                                                 | MALE<br>FEMALE                  | 3,462 (76.41%)<br>1,069 (23.59%)<br>0 (0.00%)<br>0 (0.00%)                                                                          |  |
|                                                 | NON BINARY PREFER NOT TO ANSWER |                                                                                                                                     |  |
|                                                 | THE ENTION TO MIOWER            | 0 (0.0070)                                                                                                                          |  |
| CLICK HERE FOR CUMULATIVE                       | TOTAL FAMILY UNIT MEMBERS 2,539 |                                                                                                                                     |  |
| MEMBERSHIP DATA                                 |                                 |                                                                                                                                     |  |
|                                                 | FAMILY MEMBERS PAYING HAL       | F DUES 1,902                                                                                                                        |  |
|                                                 | MORE NEW MEMBERS                | MORE NEW MEMBERS  MALE FEMALE NON BINARY PREFER NOT TO ANSWER  CLICK HERE FOR CUMULATIVE MEMBERSHIP DATA  TOTAL FAMILY UNIT MEMBERS |  |

### District 315B2

| Clubs RESULTS FOR 2021-2022 |   |    |   | Members RESULTS FOR 2021-2022 |    |      |     |
|-----------------------------|---|----|---|-------------------------------|----|------|-----|
|                             |   |    |   |                               |    |      |     |
| JULY/AUG/SEPT               | 4 | 10 | 1 | JULY/AUG/SEPT                 | 40 | 371  | 60  |
| OCT/NOV/DEC                 | 1 | 0  | 0 | OCT/NOV/DEC                   | 18 | 90   | 45  |
| JAN/FEB/MAR                 | 1 | 10 | 0 | JAN/FEB/MAR                   | 16 | 788  | 49  |
| APR/MAY/JUNE                | 0 | 10 | 0 | APR/MAY/JUNE                  | 0  | 1091 | 155 |